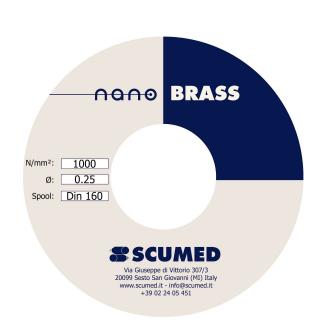

## **NANOBRASS**

## **Technical features:**

Alloy: Brass, Cu 60% Zn 40%Diameter tolerance: 0 / -0.002 mm

Roundness: 0 / -0.002 mm
Straightness: <40 / 1000mm</li>
Breaking load: 1000 N / mm²
Conductivity: > 20% IACS