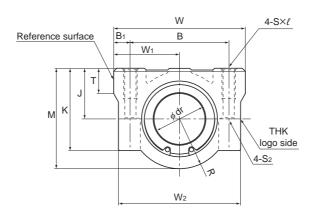

## Models SC35 to 50

Models SC35 to 50

|           | Outer dimensions |       |        | LM casing dimensiones  |    |    |        |              |                  |             |    |
|-----------|------------------|-------|--------|------------------------|----|----|--------|--------------|------------------|-------------|----|
| Model No. | Height           | Width | Length | Mounting hole position |    |    | Тар    | Through bolt | Center<br>height |             |    |
|           | М                | W     | L      | В                      | B₁ | С  | S×ℓ    | model No,S2  | J<br>±0.02       | W₁<br>±0.02 | K  |
| SC 35UU   | 68               | 90    | 80     | 70                     | 10 | 60 | M8×18  | M6           | 34               | 45          | 54 |
| SC 40UU   | 78               | 102   | 90     | 80                     | 11 | 60 | M10×25 | M8           | 40               | 51          | 62 |
| SC 50UU   | 102              | 122   | 110    | 100                    | 11 | 80 | M10×25 | M8           | 52               | 61          | 80 |

Unit: mm

|  |                |     |                |    |    |    |    |                                                  |                   | Offic. Itiliti |                |      |
|--|----------------|-----|----------------|----|----|----|----|--------------------------------------------------|-------------------|----------------|----------------|------|
|  |                |     |                |    |    |    |    | Model No. of<br>Linear Bushing<br>to be combined | Basic load rating |                | Unit           |      |
|  |                |     |                |    |    |    |    | ibed bore<br>ameter                              |                   | С              | C <sub>0</sub> | Mass |
|  | W <sub>2</sub> | Wз  | L <sub>1</sub> | Т  | R  | R₁ | dr | Tolerance                                        |                   | N              | N              | g    |
|  | 85             | 60  | 42             | 18 | 34 | 5  | 35 | 0                                                | LM35UU            | 1670           | 3140           | 1100 |
|  | 96             | 80  | 44             | 20 | 38 | 8  | 40 | 0 -0.012                                         | LM40UU            | 2160           | 4020           | 1600 |
|  | 116            | 100 | 64             | 25 | 50 | 8  | 50 | -0.012                                           | LM50UU            | 3820           | 7940           | 3350 |