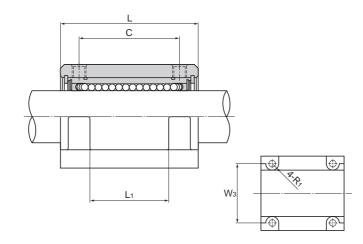

## Models SC35 to 50

Models SC35 to 50

|           | Outer dimensions |       |        | LM casing dimensiones  |    |    |        |              |                  |             |    |
|-----------|------------------|-------|--------|------------------------|----|----|--------|--------------|------------------|-------------|----|
| Model No. | Height           | Width | Length | Mounting hole position |    |    | Тар    | Through bolt | Center<br>height |             |    |
|           | М                | W     | L      | В                      | B₁ | С  | S×ℓ    | model No,S2  | J<br>±0.02       | W₁<br>±0.02 | K  |
| SC 35UU   | 68               | 90    | 80     | 70                     | 10 | 60 | M8×18  | M6           | 34               | 45          | 54 |
| SC 40UU   | 78               | 102   | 90     | 80                     | 11 | 60 | M10×25 | M8           | 40               | 51          | 62 |
| SC 50UU   | 102              | 122   | 110    | 100                    | 11 | 80 | M10×25 | M8           | 52               | 61          | 80 |

Unit: mm

|  |                |     |                |    |    |    |    |                                                  |                   | Offic. Itiliti |                |      |
|--|----------------|-----|----------------|----|----|----|----|--------------------------------------------------|-------------------|----------------|----------------|------|
|  |                |     |                |    |    |    |    | Model No. of<br>Linear Bushing<br>to be combined | Basic load rating |                | Unit           |      |
|  |                |     |                |    |    |    |    | ibed bore<br>ameter                              |                   | С              | C <sub>0</sub> | Mass |
|  | W <sub>2</sub> | Wз  | L <sub>1</sub> | Т  | R  | R₁ | dr | Tolerance                                        |                   | N              | N              | g    |
|  | 85             | 60  | 42             | 18 | 34 | 5  | 35 | 0                                                | LM35UU            | 1670           | 3140           | 1100 |
|  | 96             | 80  | 44             | 20 | 38 | 8  | 40 | 0 -0.012                                         | LM40UU            | 2160           | 4020           | 1600 |
|  | 116            | 100 | 64             | 25 | 50 | 8  | 50 | -0.012                                           | LM50UU            | 3820           | 7940           | 3350 |